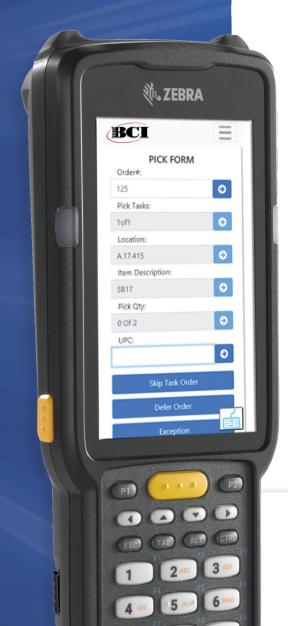

- x tschultz@bciincorporated.com
- **4.** 847.615.2933 Ext. 101
- bciincorporated.com/ bci-go-zebra-trade-in-program

EasyPick is a simple and highly efficient mobile scanning application that is easy to deploy and expertly completes your mobile warehouse transactions. It is built for customers looking for an intuitive and cost-effective mobile solution.

## Efficient Mobile Transactions

Extendable pick-packship mobile forms that are configured to meet customer demands.

# Compatible Integration

Seamlessly operate with a wide range of handheld devices and printers.

Test your inventory picking workload on EasyPick today.

Contact us today to learn more.

Contact Us